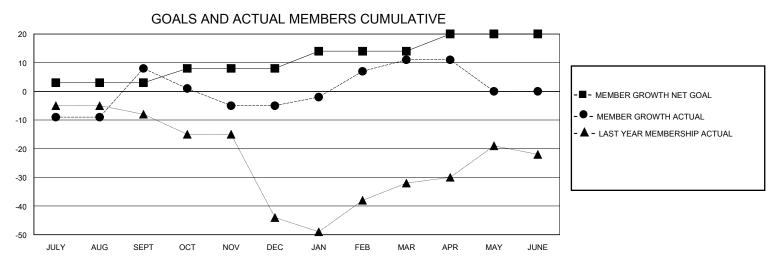

## District 130

Results as of: 5/31/2020

| GMT:          |               | LOCATION BULGARIA |               |                       |                          |                         |                                                    |  |
|---------------|---------------|-------------------|---------------|-----------------------|--------------------------|-------------------------|----------------------------------------------------|--|
|               | Club          | s                 |               | Members               |                          |                         |                                                    |  |
|               | RESULTS FOR   | R 2019-2020       |               | RESULTS FOR 2019-2020 |                          |                         |                                                    |  |
| QUARTER       | NEW CLUB GOAL | NEW CLUBS         | DROPPED CLUBS | QUARTER M             | EMBER GROWTH NET<br>GOAL | MEMBER GROWTH<br>ACTUAL | DROPPED<br>MEMBERS ACTUAL<br>(including transfers) |  |
| JULY/AUG/SEPT | 0             | 0                 | 0             | JULY/AUG/SEPT         | 3                        | 26                      | 18                                                 |  |
| OCT/NOV/DEC   | 1             | 0                 | 0             | OCT/NOV/DEC           | 5                        | 2                       | 14                                                 |  |
| JAN/FEB/MAR   | 0             | 0                 | 0             | JAN/FEB/MAR           | 6                        | 18                      | 2                                                  |  |
| APR/MAY/JUNE  | 0             | 0                 | 0             | APR/MAY/JUNE          | 6                        | 0                       | 0                                                  |  |
|               | COALS         |                   | I NEW CLUBS C |                       |                          |                         |                                                    |  |